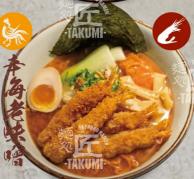

### EBI FURAI KARA-AGE RAMENKI

€18,00

Miso ramen soep (kippenbouillon) met gefrituurde kipstukjes, gefrituurde garnalen, Chinese kool, paksoi, bamboe,

prei, lente uitjes, gebakken uitjes en shoyu ei Miso ramen soup (chicken broth) with fried chicken pieces, fried shrimps Chinese cabbage, bok choy, bamboo leek, spring onions, fried onions and shoyu egg