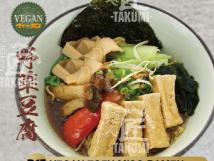

**R17** VEGAN TOFU MISO RAMEN

€17,00

R18 SPICY VEGAN TOFU MISO RAMEN

€17,30 R19 VEGAN TOFU SHOYU RAMEN

€17,00

Vegan ramen soep met tofu, paprika, baby mais, champignons, Chinese kool, paksoi, uitjes en nori