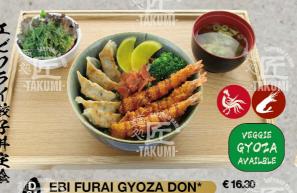

Gefrituurde garnalen en dumplings met rijst
Fried shrimps and dumplings with rice

麺 SAPPOM

麺 SAPPON

VEGGIE GYOZA DON €16.30

Teriyaki kip en dumplings met rijst
Teriyaki chicken and dumplings with rice

麺 SAPPONO