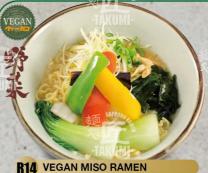

R15 SPICY VEGAN MISO RAMEN &

€17,30

€16,80

R16 VEGAN SHOYU RAMEN

€16,50

Vegan ramen soep met aubergine, paprika, asperges, baby mais, zoete aardappel, champignons, Chinese kool, paksoi, bamboe, bamboe, zeewier, prei, lente uitjes, gebakken prei, lente uitjes, gebakken uitjes en zeewie Vegan ramen soup with eggplant, beli pepper, pepper, asparagus, baby com, sweet baby com, mushrooms, Chinese cabbage, bok bok choy, bamboo, seaweed, leek, spring onions, fried onions and nori