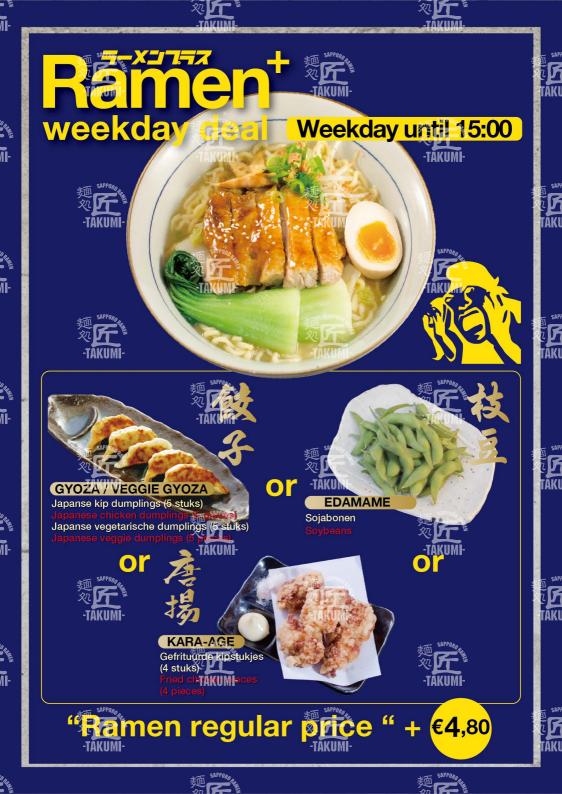

RIOIA RESERVA. SPANIE           |      | 36   |

4.75

# HOT DRINKS

| コーヒー・叙茶           |      |
|-------------------|------|
| APANESE TEA (POT) |      |
| RESH GINGER TEA   | 4.   |
| RESH MINT TEA     | 4.   |
| COFFEE            |      |
| CAPPUCCINO        | 3.75 |
| SPRESSO           |      |

DOUBLE ESPRESSO

### HONJOZO 本聽造

### **OZEKI KARATAMBA** 大関 辛丹波 本職造

Perfect made Honjozo style sake with lots of cereal and lactic tones. Dry complex well-rounded flavour with a nice finish.

Served: 🍼 🍼 Prefecture: Hyogo FINISH: DRY

1 9.5

**♂** Cold





# 伝灯 土 本縣邊

earthiness, mushrooms and rice porridge. Soft and tender palate, nice e finish

| Served: 🕖             |  |
|-----------------------|--|
| Prefecture: Fukui     |  |
| 720 ml; 15.5% alcohol |  |
| FINISH: FULL-BODIED   |  |





# **JOIN THE** -TAKUMI-

**YOUR EXCLUSIVE KEY CARD** 

SCAN AND register now

-TAKUMI-









-TANC



ŽĮ.







TAKUMI GIFTCARDS AVAILABLE IN OURFSHOPS

WWW.TAKUMIRAMENNOODLES.COM