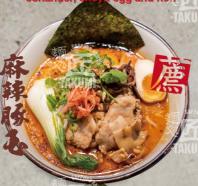

### MALA BUTATAMA TONKOTSU RAMEN W

€18,30

Mala tonkotsu ramen soep met dungesneden varkensvlees, Chinese kool, paksoi, bamboe, zwammen, gember, lente urijes, gebakken uitjes, koriander, shoyu ei en nori

Mala tonkotsulfarnen soup with think sliced pork, Chinese cabbage, bok choy, bamboo, mushrooms, ginger, spring onions, fried onions egg and non