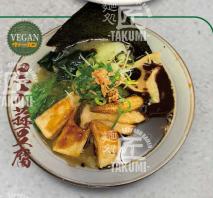

### **BLACK GARLIC TOFU RAMEN**

€18,00

Vegan miso ramen soep met tofu, paprika, baby mais, champignons, Chinese kool, paksoi, bamboe, zeewier, prei, lente uitjes, gebakken uitjes, zwarte knoflook en nori Vegan miso ramen soup with tofu, pell pepper, baby corn, mushrooms, nese cabbage, bok choy, bamboo, snaweed, leek, spring onions, fried onions, black garlic and nori