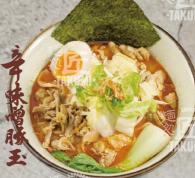

# SPICY BUTATAMA MISO RAMEN

€17,70

Pittige miso ramen soep (kippenbouillon) met dungesneden varkensylees, Chinese kool, paksoi, bamboe, lente uitjes, gebakken uitjes, shoyu ei en nori

Spicy misd ramen soup (chicken broth) with thinly sliced pork, Chinese cabbage, bok choy, bamboo, spring onions, fried onions shoyu egg and