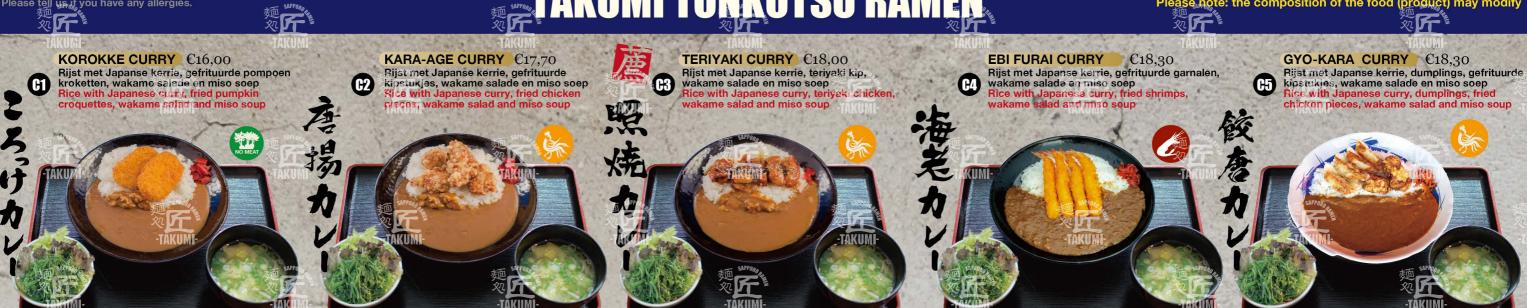

# TAKUMI TONKOTSÜ RAMEN

Take out available もちろんお持ち帰りもできます! Please note: the composition of the food (product) may modify

GYOZA DON\* €15.00 Japanse kip dumplings met rijst

麺 SAPPORO

KOROKKE GYOZA DON\* £15.00

Gefrituurde pompoen kroketten en dumplings met rijst Fried pumpkin croquettes and dumplings with rice

KARA-AGE GYOZA DON\* €16.30
Gefrituurde kipstukjes en dumplings met rijst
Fried chicken places and dumplings with rice

Gefrituurde garnalen en dumplings met rijst
Fried shrimps and dumplings with rice

麺 SAPPOM

麺 SAPPON

VEGGIE GYOZA DON €16.30

Teriyaki kip en dumplings met rijst
Teriyaki chicken and dumplings with rice

麺 SAPPONO