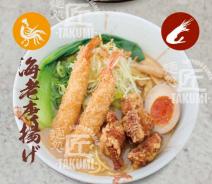

### EBI FURAI KARA-AGE RAMENKI

€18,00

Miso ramen soep (kippenbouillon) met gefrituurde kipstukjes, gefrituurde garnalen, Chinese kool, paksoi, bamboe,

prei, lente uitjes, gebakken uitjes en shoyu ei Miso ramen soup (chicken broth) with fried chicken pieces, fried shrimps Chinese cabbage, bok choy, bamboo leek, spring onions, fried onions and shoyu egg