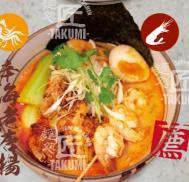

### SPICY KARA-EBI MISO RAMEN (

€18,70

Pittige miso ramen soep (kippenbouillon) met geirituurde kipstukjes, nalenspies, Chinese kool, paksoi, bamboe, prei, lente uitjes, gebakken uitjes, koriander, shoyu ei en nori Spicy miso ramen soup (chicken broth with fried chicken pieces, shring skewer, Chinese cabbage, bok choy, bamboo, leek, spring onions, fried poilons, coriander, shoyu ago and the onions, coriander, shoyu egg and Harry