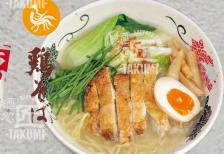

# **CHICKEN SHIO RAMEN**

€16,70

Shio ramen soep (kippenbouillon) met teriyaki kip, Chinese kool, paksoi, bamboe, lente uitjes, gebakken uitjes en shoyu ei Shio ramen soup (chicken broth) with teriyaki chicken, Chinese cabbage, bok choy, bamboo, spring onions, fried onions and shoyu egg