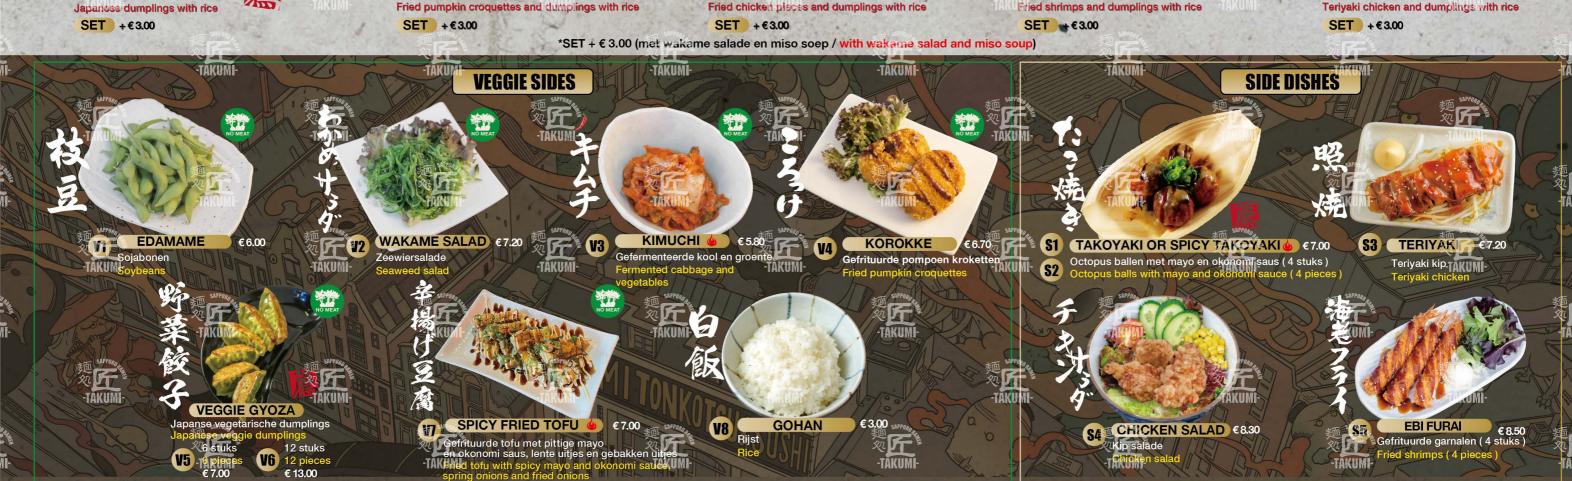

# TAKUMI TONKOTSÜ RAMEN

Take out available もちろんお持ち帰りもできます! Please note: the composition of the food (product) may modify

GYOZA DON\* €15.00 Japanse kip dumplings met rijst

麺 SAPPORO

KOROKKE GYOZA DON\* £15.00

Gefrituurde pompoen kroketten en dumplings met rijst Fried pumpkin croquettes and dumplings with rice

KARA-AGE GYOZA DON\* €16.30
Gefrituurde kipstukjes en dumplings met rijst
Fried chicken places and dumplings with rice

Gefrituurde garnalen en dumplings met rijst
Fried shrimps and dumplings with rice

麺 SAPPOM

麺 SAPPON

VEGGIE GYOZA DON €16.30

Teriyaki kip en dumplings met rijst
Teriyaki chicken and dumplings with rice

麺 SAPPONO