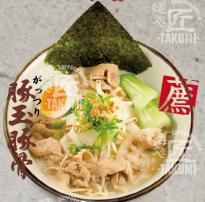

# SAPPORO BUTATAMA RAMEN

€17,30

Tonkotsu ramen soep met dungesneden varkensvlees, Chinese kool, paksoi, bamboe, mais, prei, lente uitjes, gebakken uitjes, zeewier en

Tonkotsu ramen soup with thinly sliced pork, Chinese cabbage, bok choy, bamboo, corn, leek, spring onions fried onions, seaweed and butter